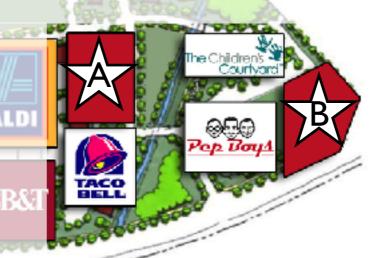

**Land Parcels for Sale:** 

+/- .90 Acres

+/- I.I Acres

### LAND PARCELS FOR SALE

Two improved parcels of land are still available within Harrisburg Town Center. Ideal space for retail front, office space, medical space or build to suit.

Ruckus Road & Financial Way +/- I.I Acres

3880 NC Route 49 +/- .99 Acres