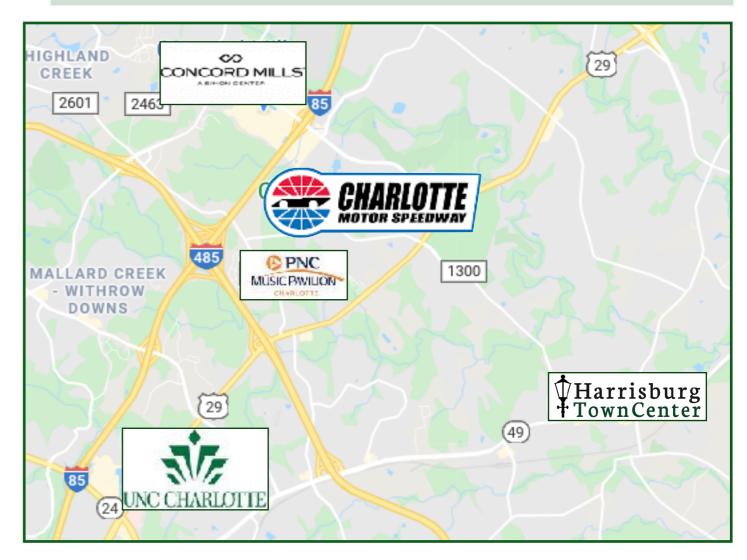

#### **AREA HIGHLIGHTS**

| Concord Mills            | 5.1 mi |
|--------------------------|--------|
| Charlotte Motor Speedway | 2.7 mi |
| UNC Charlotte            | 5.0 mi |
| zMax Dragway             | 3.2 mi |
| PNC Music Pavilion       | 4.8 mi |