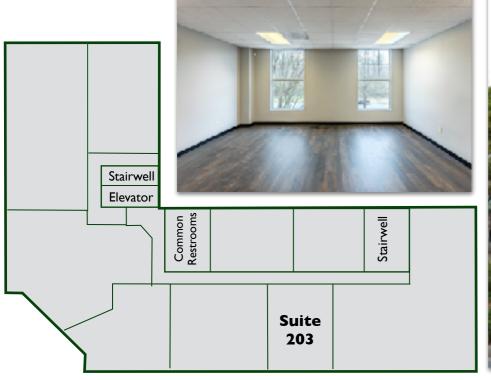

## 4351 Main Street: Second Floor Suite 203

### **Units Available**

Suite 203: +/- 920 SF

Lease Rate: \$15.50/SF NNN

Commercial condominiums are available for purchase