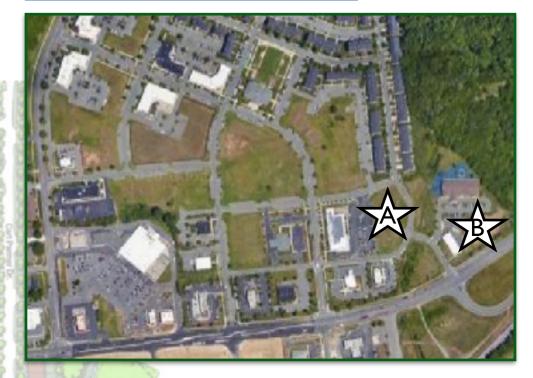

**Land Parcels for Sale:** 

+/- .90 Acres

+/- I.I Acres

### LAND PARCELS FOR SALE

Two improved parcels of land are still available within Harrisburg Town Center. Ideal space for retail front, office space, medical space or build to suit.

Ruckus Road & Financial Way +/- I.I Acres

3880 NC Route 49 +/- .99 Acres